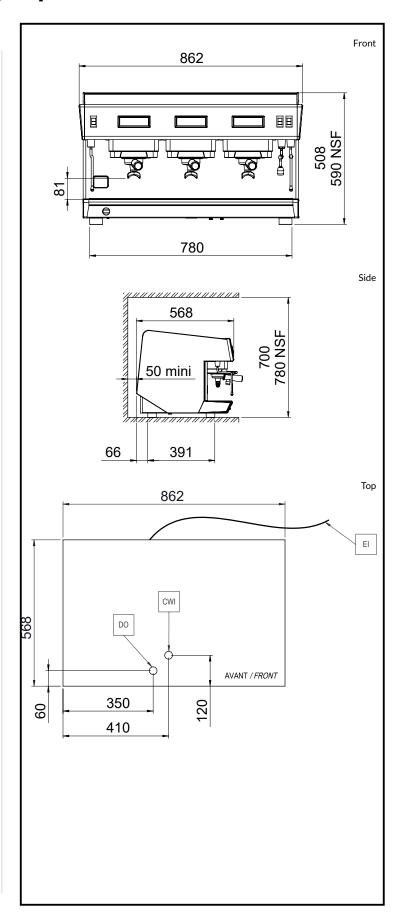

# Classic 3 groups

**Electric** 

Supply voltage: 400 V/3N ph/50 Hz

**Electrical power max.:** 4.7 kW

Plug type: Cable without plug

Water:

**Cold water temperature** 

5/60°C (min/max):

**Key Information:** 

Net weight: 76 kg Shipping volume:  $0.8 \, \text{m}^3$ 

Sustainability

**Current consumption:** 7.2 Amps