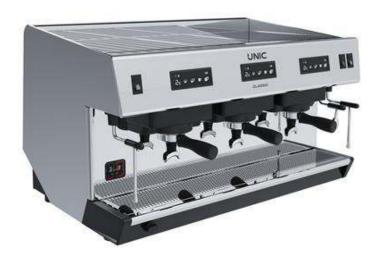

## Classic 3 groups

### Ref: 602632 (CLASSIC3)

**Traditional Espresso Machine** 

- · 3 Groups
- · Inox Steam Hot Water Inox Steam
- Inox
- · 400 V 3N 50~Hz 4,7kW
- · CE/CB Certified

#### **General Features**

The Classic is the perfect traditional espresso machine to guarantee topquality espresso and consistency even in busy periods.

With elegant lines and reliable technologies appreciated by coffee professionals, the Classic is made even more attractive by its quality/price ratio. The Classic is available in 1, 2 or 3 group configurations.